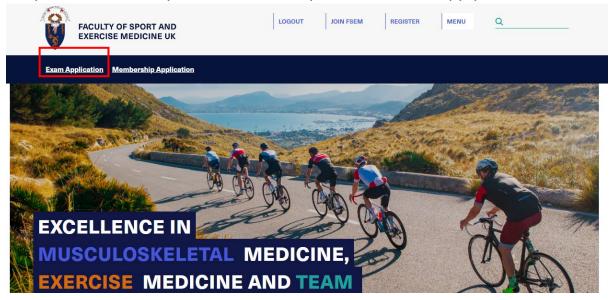

### 2. Accessing the application form

Once you have signed in to your new or existing FSEM account, you will see a navy-blue bar across your screen. Here, you can select to apply for our exams.