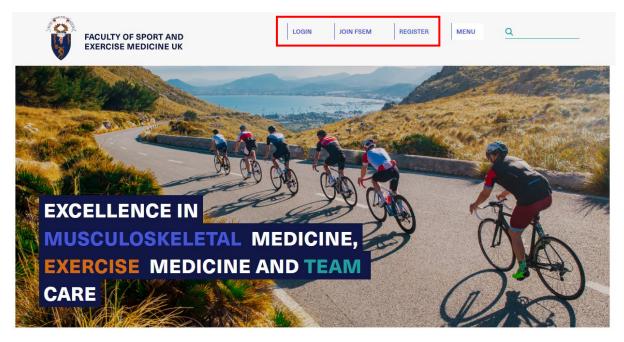

#### 1. Login or register your account

To apply for any of our exams, you are required to hold an account with FSEM. If you are already an FSEM Member, you will already have an account with us.

You can register or login at the top of our Homepage

If you have not logged in since we switched to a new website, you will need to reset your account login details. An email should have been distributed containing a link, inviting you to reset your details. If you are having any issues with this, please reach out to us through membership@fsem.ac.uk